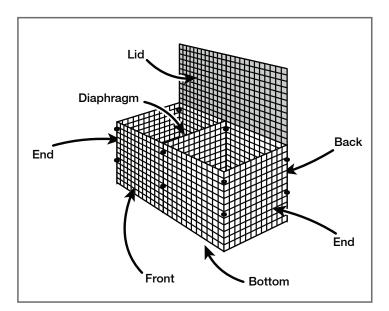

## Fabrication

In accordance with ASTM A974, **GabionSupply** gabions are manufactured with all panels mechanically connected at the production facility. They are supplied in collapsed form and stacked in bundles for easy job site assembly. Where the length of the gabion exceeds the width, the length is divided equally into cells using diaphragm panels so that each cell is no greater than one cubic yard. Each gabion is supplied with enough accessories (vertical spirals, temporary fasteners, lacing wire, and preformed stiffeners (3' high baskets only)) to completely assemble and install, with minimal tools required. See gabion and mattress installation guide for details. In addition, all of our gabions are made in the USA.