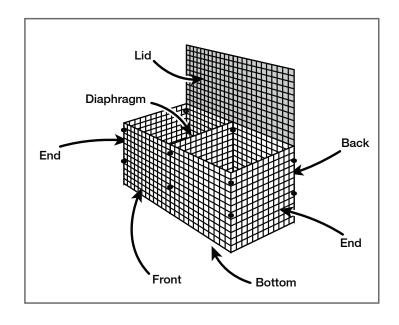

## **Fabrication**

USA.

In accordance with ASTM A974,

GabionSupply gabions are manufactured with all panels mechanically connected at the production facility. They are supplied in collapsed form and stacked in bundles for easy job site assembly. Where the length of the gabion exceeds the width, the length is divided equally into cells using diaphragm panels so that each cell is no greater than one cubic yard. Each gabion is supplied with enough accessories (vertical spirals, temporary fasteners, lacing wire, and preformed stiffeners (3' high baskets only)) to completely assemble and install, with minimal tools required. See gabion and mattress installation guide for details. In